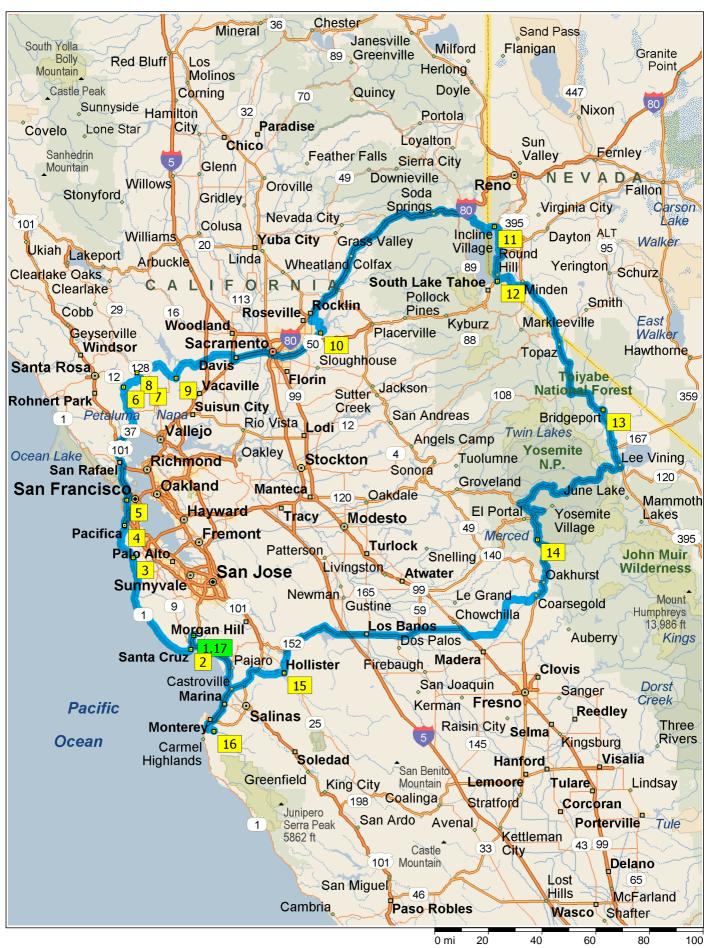

## zero tour 16

825.8 miles; 4 days, 4 hours, 43 minutes

| DAY 1    |          |                                                                                                                 |
|----------|----------|-----------------------------------------------------------------------------------------------------------------|
| 9:00 AM  | 0.0 mi   | 1 Depart 380 El Pueblo Rd, Scotts Valley, CA 95066 on El Pueblo Rd (North-East) for 0.1 mi                      |
| 9:00 AM  | 0.1 mi   | Turn LEFT (West) onto Carbonero Way for 0.1 mi                                                                  |
| 9:01 AM  | 0.3 mi   | Turn LEFT (South) onto Scotts Valley Dr for 0.8 mi                                                              |
| 9:02 AM  | 1.1 mi   | Turn LEFT (South) onto Mt Hermon Rd [Mount Hermon Rd] for 0.5 mi                                                |
| 9:04 AM  | 1.5 mi   | Take Ramp (RIGHT) onto SR-17 for 3.5 mi towards SR-17 S / Santa Cruz                                            |
| 9:07 AM  | 5.0 mi   | Road name changes to SR-1 [SR-17] for 1.2 mi                                                                    |
| 9:08 AM  | 6.2 mi   | Keep LEFT onto SR-1 [Cabrillo Hwy] for 54 yds                                                                   |
| 9:08 AM  | 6.3 mi   | Keep STRAIGHT onto Chestnut St for 0.2 mi                                                                       |
| 9:09 AM  | 6.5 mi   | 2 At Santa Cruz, stay on Chestnut St (North) for 0.2 mi                                                         |
| 9:10 AM  | 6.7 mi   | Turn LEFT (South-West) onto SR-1 [Mission St] for 47.9 mi                                                       |
| 10:02 AM | 54.5 mi  | Turn RIGHT (East) onto Filbert St for 0.2 mi                                                                    |
| 10:03 AM | 54.8 mi  | Turn LEFT (North) onto Main St for 0.3 mi                                                                       |
| 10:04 AM | 55.1 mi  | 3 At Half Moon Bay, stay on Main St (North) for 0.3 mi                                                          |
| 10:05 AM | 55.4 mi  | Turn LEFT (West) onto SR-92 [San Mateo Rd] for 0.1 mi                                                           |
| 10:05 AM | 55.6 mi  | Take Local road(s) (RIGHT) onto SR-1 [Cabrillo Hwy N] for 14.6 mi                                               |
| 10:23 AM | 70.2 mi  | At exit 505B, turn RIGHT onto Ramp for 0.2 mi towards Oceana Blvd / Clarendon Rd                                |
| 10:24 AM | 70.4 mi  | Turn LEFT (West) onto Clarendon Rd, then immediately turn RIGHT (North) onto Francisco Blvd for 0.4 mi          |
| 10:25 AM | 70.8 mi  | Turn LEFT (West) onto Santa Maria Ave for 98 yds                                                                |
| 10:26 AM | 70.8 mi  | 4 At Pacifica, stay on Santa Maria Ave (West) for 87 yds                                                        |
| 10:26 AM | 70.9 mi  | Turn RIGHT (North) onto Palmetto Ave, then immediately turn RIGHT (East) onto Carmel Ave for 0.1 mi             |
| 10:27 AM | 71.0 mi  | Turn LEFT (North) onto Francisco Blvd, then immediately turn RIGHT (East) onto Paloma Ave for 164 yds           |
| 10:28 AM | 71.1 mi  | Turn LEFT (North) onto Oceana Blvd, then immediately bear LEFT (North-West) onto Ramp for 0.2 mi                |
| 10:29 AM | 71.3 mi  | Merge onto SR-1 [Cabrillo Hwy] for 3.8 mi                                                                       |
| 10:33 AM | 75.1 mi  | Merge onto I-280 [SR-1] for 1.3 mi                                                                              |
| 10:34 AM | 76.4 mi  | Keep LEFT onto SR-1 [Cabrillo Hwy] for 4.9 mi towards SR-1 N / Golden Gate Bridge / 19th Avenue                 |
| 10:42 AM | 81.3 mi  | Bear LEFT (North-West) onto Cross Over Dr for 0.3 mi                                                            |
| 10:43 AM | 81.6 mi  | Turn RIGHT (East) onto Fulton St for 0.2 mi                                                                     |
| 10:44 AM | 81.9 mi  | 5 At Fulton St, stay on Fulton St (East) for 0.4 mi                                                             |
| 10:44 AM | 82.3 mi  | Turn LEFT (North) onto 14th Ave for 0.7 mi                                                                      |
| 10:46 AM | 83.0 mi  | Turn RIGHT (East) onto Clement St, then immediately turn LEFT (North) onto SR-1 [Park Presidio Blvd] for 1.4 mi |
| 10:48 AM | 84.4 mi  | Take Ramp onto US-101 [SR-1] for 21.0 mi towards Golden Gate Br                                                 |
| 11:09 AM | 105.4 mi | At exit 460A, take Ramp (RIGHT) onto SR-37 [Sears Point Hwy] for 7.6 mi towards SR-37 E / Vallejo / Napa        |
| 11:16 AM | 113.0 mi | Keep LEFT onto SR-121 [Arnold Dr] for 6.6 mi towards SR-121 N / Napa / Sonoma                                   |
| 11:25 AM | 119.6 mi | Keep STRAIGHT onto SR-116 [Arnold Dr] for 1.6 mi                                                                |
| 11:26 AM | 121.2 mi | Keep RIGHT onto Arnold Dr for 6.4 mi                                                                            |
| 11:35 AM | 127.7 mi | Turn RIGHT (East) onto Madrone Rd for 0.9 mi                                                                    |
| 11:36 AM | 128.6 mi | Turn LEFT (North) onto SR-12 [Sonoma Hwy] for 2.8 mi                                                            |
| 11:40 AM | 131.4 mi | Turn RIGHT (East) onto Trinity Rd for 87 yds                                                                    |
| 11:41 AM | 131.4 mi | 6 At Trinity Rd, stay on Trinity Rd (East) for 4.6 mi                                                           |

| 11:52 AM  | 136.1 mi | Road name changes to Dry Creek Rd for 2.8 mi                                                                                 |
|-----------|----------|------------------------------------------------------------------------------------------------------------------------------|
| 11:59 AM  | 138.9 mi | Bear LEFT (East) onto Oakville Grade for 3.2 mi                                                                              |
| 12:08 PM  | 142.1 mi | Turn RIGHT (South-East) onto SR-29 [St Helena Hwy] for 3.3 mi                                                                |
| 12:11 PM  | 145.4 mi | Turn RIGHT onto Ramp for 0.2 mi towards Yountville                                                                           |
| 12:12 PM  | 145.6 mi | Turn RIGHT (West) onto California Dr for 76 yds                                                                              |
| 12:12 PM  | 145.7 mi | 7 Arrive 1 California Dr, Yountville, CA 94599                                                                               |
| 1:42 PM   | 145.7 mi | Depart 1 California Dr, Yountville, CA 94599 on California Dr (East) for 153 yds                                             |
| 1:42 PM   | 145.7 mi | Take Ramp (LEFT) onto SR-29 [St Helena Hwy] for 5.5 mi towards SR-29 N / Calistoga                                           |
| 1:48 PM   | 151.3 mi | Bear LEFT (North-West) onto SR-128 [SR-29] for 87 yds                                                                        |
| 1:48 PM   | 151.3 mi | 8 At SR-128, return South-East on SR-128 [SR-29] for 87 yds                                                                  |
| 1:48 PM   | 151.4 mi | Turn LEFT (North-East) onto SR-128 [Rutherford Rd] for 2.8 mi                                                                |
| 1:52 PM   | 154.2 mi | Turn RIGHT (East) onto SR-128 [Silverado Trail S] for 174 yds                                                                |
| 1:52 PM   | 154.3 mi | Turn LEFT (North) onto SR-128 [Sage Canyon Rd] for 16.0 mi                                                                   |
| 2:09 PM   | 170.3 mi | Turn LEFT (East) onto SR-128 [Capell Valley Rd] for 2.9 mi                                                                   |
| 2:12 PM   | 173.3 mi | 9 At SR-128, stay on SR-128 [Capell Valley Rd] (North-East) for 18.2 mi                                                      |
| 2:33 PM   | 191.4 mi | Road name changes to CR-E6 [Russell Blvd] for 8.8 mi                                                                         |
| 2:42 PM   | 200.3 mi | Road name changes to County Road 31 [W Covell Blvd] for 0.4 mi                                                               |
| 2:43 PM   | 200.7 mi | Road name changes to W Covell Blvd for 1.4 mi                                                                                |
| 2:45 PM   | 202.1 mi | Take Ramp (RIGHT) onto SR-113 [Vic Fazio Hwy] for 2.0 mi towards SR-113 S / I-80 / San Francisco / Sacramento                |
| 2:47 PM   | 204.1 mi | Turn RIGHT onto Ramp for 0.8 mi towards Sacramento / I-80                                                                    |
| 2:48 PM   | 204.9 mi | Take Ramp (LEFT) onto I-80 for 11.0 mi towards I-80 / Sacramento                                                             |
| 2:57 PM   | 216.0 mi | Road name changes to I-80 Bus [US-50] for 5.2 mi towards I-80 Bus / CAPITAL CITY FWY / US-50 / Sacramento / South Lake Tahoe |
| 3:01 PM   | 221.2 mi | Road name changes to US-50 for 17.1 mi towards US-50 / Placerville / South Lake Tahoe                                        |
| 3:16 PM   | 238.4 mi | At exit 23, keep RIGHT onto Ramp for 0.2 mi towards Folsom Blvd                                                              |
| 3:16 PM   | 238.6 mi | Take Ramp (LEFT) onto Local road(s) for 54 yds towards Folsom                                                                |
| 3:16 PM   | 238.6 mi | Turn LEFT (North-East) onto Folsom Blvd for 2.7 mi                                                                           |
| 3:20 PM   | 241.3 mi | Turn RIGHT (East) onto (E) Natoma St for 1.2 mi                                                                              |
| 3:22 PM   | 242.6 mi | 10 Arrive Folsom                                                                                                             |
|           |          | End of day                                                                                                                   |
| DAY 2     | 0.40.0   |                                                                                                                              |
| 9:00 AM   | 242.6 mi | Depart Folsom on Natoma St (East) for 1.4 mi                                                                                 |
| 9:02 AM   | 244.0 mi | Turn LEFT (North) onto Folsom Lake Crossing for 1.9 mi                                                                       |
| 9:05 AM   | 245.9 mi | Turn RIGHT (North) onto Folsom Auburn Rd for 0.6 mi                                                                          |
| 9:06 AM   | 246.5 mi | Road name changes to Auburn Folsom Rd for 2.2 mi                                                                             |
| 9:09 AM   | 248.7 mi | Turn LEFT (West) onto Douglas Blvd for 3.0 mi                                                                                |
| 9:13 AM   | 251.7 mi | Turn RIGHT (North) onto CR-E3 [Sierra College Blvd] for 4.6 mi                                                               |
| 9:19 AM   | 256.3 mi | Take Ramp (LEFT) onto I-80 [Allen S Hart Fwy E] for 78.3 mi towards I-80 E / Auburn                                          |
| 10:25 AM  | 334.6 mi | At exit 188B, turn RIGHT onto Ramp for 0.3 mi towards SR-89 / SR-267 / Lake Tahoe / Sierraville                              |
| 10:25 AM  | 334.9 mi | Turn RIGHT (South-East) onto SR-267 [Glenn Carlson Memorial Byp] for 11.6 mi                                                 |
| 10:40 AM  | 346.5 mi | Turn LEFT (East) onto SR-28 [N Lake Blvd] for 5.3 mi                                                                         |
| 10:42 AM  | 348.2 mi | Entering Nevada                                                                                                              |
| 40.40 484 | 054 0    | MAL At Incline Millery Atom on CD OO ITalaa DI II /F - 1) (- 140 0 - 1                                                       |

10:48 AM

351.8 mi

11 At Incline Village, stay on SR-28 [Tahoe Blvd] (East) for 12.6 mi

| 11:03 AM                                                                                                                               | 364.4 mi                                                                                                                                                 | Turn RIGHT (South) onto US-50 [Lake Tahoe-Eastshore Dr] for 12.5 mi                                                                                                                                                                                                                                                                                                                                                                                                                                                                                                                                                                                                                                                                                                                                                |
|----------------------------------------------------------------------------------------------------------------------------------------|----------------------------------------------------------------------------------------------------------------------------------------------------------|--------------------------------------------------------------------------------------------------------------------------------------------------------------------------------------------------------------------------------------------------------------------------------------------------------------------------------------------------------------------------------------------------------------------------------------------------------------------------------------------------------------------------------------------------------------------------------------------------------------------------------------------------------------------------------------------------------------------------------------------------------------------------------------------------------------------|
| 11:19 AM                                                                                                                               | 376.8 mi                                                                                                                                                 | Entering California                                                                                                                                                                                                                                                                                                                                                                                                                                                                                                                                                                                                                                                                                                                                                                                                |
| 11:19 AM                                                                                                                               | 376.9 mi                                                                                                                                                 | 12 Arrive Stateline                                                                                                                                                                                                                                                                                                                                                                                                                                                                                                                                                                                                                                                                                                                                                                                                |
| 2:19 PM                                                                                                                                | 376.9 mi                                                                                                                                                 | Depart Stateline on US-50 [Lake Tahoe Blvd] (North) for 0.8 mi                                                                                                                                                                                                                                                                                                                                                                                                                                                                                                                                                                                                                                                                                                                                                     |
| 2:19 PM                                                                                                                                | 377.0 mi                                                                                                                                                 | Entering Nevada                                                                                                                                                                                                                                                                                                                                                                                                                                                                                                                                                                                                                                                                                                                                                                                                    |
| 2:21 PM                                                                                                                                | 377.7 mi                                                                                                                                                 | Turn RIGHT (East) onto SR-207 [Kingsbury Grade] for 14.3 mi                                                                                                                                                                                                                                                                                                                                                                                                                                                                                                                                                                                                                                                                                                                                                        |
| 2:40 PM                                                                                                                                | 392.0 mi                                                                                                                                                 | Keep STRAIGHT onto SR-207 [Waterloo Ln] for 2.2 mi                                                                                                                                                                                                                                                                                                                                                                                                                                                                                                                                                                                                                                                                                                                                                                 |
| 2:43 PM                                                                                                                                | 394.3 mi                                                                                                                                                 | Turn LEFT (North) onto SR-756 [Centerville Ln] for 0.6 mi                                                                                                                                                                                                                                                                                                                                                                                                                                                                                                                                                                                                                                                                                                                                                          |
| 2:44 PM                                                                                                                                | 394.8 mi                                                                                                                                                 | Turn RIGHT (East) onto Waterloo Ln for 0.6 mi                                                                                                                                                                                                                                                                                                                                                                                                                                                                                                                                                                                                                                                                                                                                                                      |
| 2:46 PM                                                                                                                                | 395.5 mi                                                                                                                                                 | Turn RIGHT (East) onto US-395 [US Highway 395 N] for 64.6 mi                                                                                                                                                                                                                                                                                                                                                                                                                                                                                                                                                                                                                                                                                                                                                       |
| 3:08 PM                                                                                                                                | 416.1 mi                                                                                                                                                 | Entering California                                                                                                                                                                                                                                                                                                                                                                                                                                                                                                                                                                                                                                                                                                                                                                                                |
| 3:51 PM                                                                                                                                | 460.0 mi                                                                                                                                                 | 13 Arrive Bridgeport                                                                                                                                                                                                                                                                                                                                                                                                                                                                                                                                                                                                                                                                                                                                                                                               |
|                                                                                                                                        |                                                                                                                                                          | End of day                                                                                                                                                                                                                                                                                                                                                                                                                                                                                                                                                                                                                                                                                                                                                                                                         |
| DAY 3                                                                                                                                  | 400.0:                                                                                                                                                   | Depart Bridgement on LIC 205 Main Otl (Feet) for 05 0 mi                                                                                                                                                                                                                                                                                                                                                                                                                                                                                                                                                                                                                                                                                                                                                           |
| 9:00 AM                                                                                                                                | 460.0 mi                                                                                                                                                 | Depart Bridgeport on US-395 [Main St] (East) for 25.8 mi                                                                                                                                                                                                                                                                                                                                                                                                                                                                                                                                                                                                                                                                                                                                                           |
| 9:24 AM                                                                                                                                | 485.8 mi                                                                                                                                                 | Keep RIGHT onto Local road(s) for 98 yds                                                                                                                                                                                                                                                                                                                                                                                                                                                                                                                                                                                                                                                                                                                                                                           |
| 9:24 AM                                                                                                                                | 485.9 mi                                                                                                                                                 | Bear RIGHT (South) onto SR-120 [Tioga Pass Rd] for 58.6 mi                                                                                                                                                                                                                                                                                                                                                                                                                                                                                                                                                                                                                                                                                                                                                         |
| 10:41 AM                                                                                                                               | 544.5 mi                                                                                                                                                 | Turn LEFT (East) onto Big Oak Flat Rd for 9.5 mi                                                                                                                                                                                                                                                                                                                                                                                                                                                                                                                                                                                                                                                                                                                                                                   |
| 10:55 AM                                                                                                                               | 554.1 mi                                                                                                                                                 | Turn LEFT (East) onto SR-140 [Big Oak Flat Rd] for 0.9 mi                                                                                                                                                                                                                                                                                                                                                                                                                                                                                                                                                                                                                                                                                                                                                          |
| 10:57 AM                                                                                                                               | 555.0 mi                                                                                                                                                 | Turn RIGHT (South) onto SR-140 [Yosemite All-Year Hwy] for 0.9 mi                                                                                                                                                                                                                                                                                                                                                                                                                                                                                                                                                                                                                                                                                                                                                  |
| 10:58 AM                                                                                                                               | 555.9 mi                                                                                                                                                 | Turn RIGHT (South) onto SR-41 [Wawona Rd] for 18.9 mi                                                                                                                                                                                                                                                                                                                                                                                                                                                                                                                                                                                                                                                                                                                                                              |
| 11:29 AM                                                                                                                               | 574.8 mi                                                                                                                                                 | 14 Arrive Wawona Rd, Yosemite National Park, CA 95389                                                                                                                                                                                                                                                                                                                                                                                                                                                                                                                                                                                                                                                                                                                                                              |
|                                                                                                                                        |                                                                                                                                                          | End of day                                                                                                                                                                                                                                                                                                                                                                                                                                                                                                                                                                                                                                                                                                                                                                                                         |
| DAV 4                                                                                                                                  |                                                                                                                                                          |                                                                                                                                                                                                                                                                                                                                                                                                                                                                                                                                                                                                                                                                                                                                                                                                                    |
| <b>DAY 4</b><br>9:00 AM                                                                                                                | 574.8 mi                                                                                                                                                 | Depart Wawona Rd, Yosemite National Park, CA 95389 on SR-41 [Wawona Rd] (East) for 7.3 mi                                                                                                                                                                                                                                                                                                                                                                                                                                                                                                                                                                                                                                                                                                                          |
|                                                                                                                                        | 574.8 mi<br>582.2 mi                                                                                                                                     | •                                                                                                                                                                                                                                                                                                                                                                                                                                                                                                                                                                                                                                                                                                                                                                                                                  |
| 9:00 AM                                                                                                                                |                                                                                                                                                          | mi                                                                                                                                                                                                                                                                                                                                                                                                                                                                                                                                                                                                                                                                                                                                                                                                                 |
| 9:00 AM<br>9:12 AM                                                                                                                     | 582.2 mi                                                                                                                                                 | mi Turn RIGHT to stay on SR-41 [Wawona Rd] for 23.3 mi                                                                                                                                                                                                                                                                                                                                                                                                                                                                                                                                                                                                                                                                                                                                                             |
| 9:00 AM<br>9:12 AM<br>9:42 AM                                                                                                          | 582.2 mi<br>605.5 mi                                                                                                                                     | mi Turn RIGHT to stay on SR-41 [Wawona Rd] for 23.3 mi Turn RIGHT (West) onto Raymond Rd [Road 415] for 12.7 mi                                                                                                                                                                                                                                                                                                                                                                                                                                                                                                                                                                                                                                                                                                    |
| 9:00 AM<br>9:12 AM<br>9:42 AM<br>9:55 AM                                                                                               | 582.2 mi<br>605.5 mi<br>618.1 mi                                                                                                                         | mi Turn RIGHT to stay on SR-41 [Wawona Rd] for 23.3 mi Turn RIGHT (West) onto Raymond Rd [Road 415] for 12.7 mi Keep STRAIGHT onto Raymond Rd [Road 600] for 14.5 mi                                                                                                                                                                                                                                                                                                                                                                                                                                                                                                                                                                                                                                               |
| 9:00 AM<br>9:12 AM<br>9:42 AM<br>9:55 AM<br>10:11 AM                                                                                   | 582.2 mi<br>605.5 mi<br>618.1 mi<br>632.6 mi                                                                                                             | mi Turn RIGHT to stay on SR-41 [Wawona Rd] for 23.3 mi Turn RIGHT (West) onto Raymond Rd [Road 415] for 12.7 mi Keep STRAIGHT onto Raymond Rd [Road 600] for 14.5 mi Road name changes to Avenue 21 for 6.2 mi                                                                                                                                                                                                                                                                                                                                                                                                                                                                                                                                                                                                     |
| 9:00 AM<br>9:12 AM<br>9:42 AM<br>9:55 AM<br>10:11 AM<br>10:18 AM                                                                       | 582.2 mi<br>605.5 mi<br>618.1 mi<br>632.6 mi<br>638.8 mi                                                                                                 | mi Turn RIGHT to stay on SR-41 [Wawona Rd] for 23.3 mi Turn RIGHT (West) onto Raymond Rd [Road 415] for 12.7 mi Keep STRAIGHT onto Raymond Rd [Road 600] for 14.5 mi Road name changes to Avenue 21 for 6.2 mi Keep STRAIGHT onto Avenue 20 1/2 for 3.6 mi                                                                                                                                                                                                                                                                                                                                                                                                                                                                                                                                                         |
| 9:00 AM<br>9:12 AM<br>9:42 AM<br>9:55 AM<br>10:11 AM<br>10:18 AM<br>10:22 AM                                                           | 582.2 mi<br>605.5 mi<br>618.1 mi<br>632.6 mi<br>638.8 mi<br>642.4 mi                                                                                     | mi Turn RIGHT to stay on SR-41 [Wawona Rd] for 23.3 mi Turn RIGHT (West) onto Raymond Rd [Road 415] for 12.7 mi Keep STRAIGHT onto Raymond Rd [Road 600] for 14.5 mi Road name changes to Avenue 21 for 6.2 mi Keep STRAIGHT onto Avenue 20 1/2 for 3.6 mi Take Ramp (RIGHT) onto SR-99 for 3.9 mi towards SR-99 N At exit 166, take Ramp (LEFT) onto SR-152 [Highway 152] for 71.7 mi towards SR-152 /                                                                                                                                                                                                                                                                                                                                                                                                            |
| 9:00 AM<br>9:12 AM<br>9:42 AM<br>9:55 AM<br>10:11 AM<br>10:18 AM<br>10:22 AM<br>10:25 AM                                               | 582.2 mi<br>605.5 mi<br>618.1 mi<br>632.6 mi<br>638.8 mi<br>642.4 mi<br>646.3 mi                                                                         | mi Turn RIGHT to stay on SR-41 [Wawona Rd] for 23.3 mi Turn RIGHT (West) onto Raymond Rd [Road 415] for 12.7 mi Keep STRAIGHT onto Raymond Rd [Road 600] for 14.5 mi Road name changes to Avenue 21 for 6.2 mi Keep STRAIGHT onto Avenue 20 1/2 for 3.6 mi Take Ramp (RIGHT) onto SR-99 for 3.9 mi towards SR-99 N At exit 166, take Ramp (LEFT) onto SR-152 [Highway 152] for 71.7 mi towards SR-152 / Gilroy / Los Banos                                                                                                                                                                                                                                                                                                                                                                                         |
| 9:00 AM<br>9:12 AM<br>9:42 AM<br>9:55 AM<br>10:11 AM<br>10:18 AM<br>10:22 AM<br>10:25 AM                                               | 582.2 mi<br>605.5 mi<br>618.1 mi<br>632.6 mi<br>638.8 mi<br>642.4 mi<br>646.3 mi                                                                         | Turn RIGHT to stay on SR-41 [Wawona Rd] for 23.3 mi  Turn RIGHT (West) onto Raymond Rd [Road 415] for 12.7 mi  Keep STRAIGHT onto Raymond Rd [Road 600] for 14.5 mi  Road name changes to Avenue 21 for 6.2 mi  Keep STRAIGHT onto Avenue 20 1/2 for 3.6 mi  Take Ramp (RIGHT) onto SR-99 for 3.9 mi towards SR-99 N  At exit 166, take Ramp (LEFT) onto SR-152 [Highway 152] for 71.7 mi towards SR-152 / Gilroy / Los Banos  Keep LEFT onto SR-156 for 4.7 mi                                                                                                                                                                                                                                                                                                                                                    |
| 9:00 AM<br>9:12 AM<br>9:42 AM<br>9:55 AM<br>10:11 AM<br>10:18 AM<br>10:22 AM<br>10:25 AM<br>11:31 AM<br>11:35 AM                       | 582.2 mi<br>605.5 mi<br>618.1 mi<br>632.6 mi<br>638.8 mi<br>642.4 mi<br>646.3 mi<br>718.0 mi<br>722.7 mi                                                 | Turn RIGHT to stay on SR-41 [Wawona Rd] for 23.3 mi  Turn RIGHT (West) onto Raymond Rd [Road 415] for 12.7 mi  Keep STRAIGHT onto Raymond Rd [Road 600] for 14.5 mi  Road name changes to Avenue 21 for 6.2 mi  Keep STRAIGHT onto Avenue 20 1/2 for 3.6 mi  Take Ramp (RIGHT) onto SR-99 for 3.9 mi towards SR-99 N  At exit 166, take Ramp (LEFT) onto SR-152 [Highway 152] for 71.7 mi towards SR-152 / Gilroy / Los Banos  Keep LEFT onto SR-156 for 4.7 mi  Turn LEFT (South) onto San Felipe Rd for 3.1 mi                                                                                                                                                                                                                                                                                                   |
| 9:00 AM<br>9:12 AM<br>9:42 AM<br>9:55 AM<br>10:11 AM<br>10:18 AM<br>10:22 AM<br>10:25 AM<br>11:31 AM<br>11:35 AM<br>11:39 AM           | 582.2 mi<br>605.5 mi<br>618.1 mi<br>632.6 mi<br>638.8 mi<br>642.4 mi<br>646.3 mi<br>718.0 mi<br>722.7 mi<br>725.8 mi                                     | Turn RIGHT to stay on SR-41 [Wawona Rd] for 23.3 mi Turn RIGHT (West) onto Raymond Rd [Road 415] for 12.7 mi Keep STRAIGHT onto Raymond Rd [Road 600] for 14.5 mi Road name changes to Avenue 21 for 6.2 mi Keep STRAIGHT onto Avenue 20 1/2 for 3.6 mi Take Ramp (RIGHT) onto SR-99 for 3.9 mi towards SR-99 N At exit 166, take Ramp (LEFT) onto SR-152 [Highway 152] for 71.7 mi towards SR-152 / Gilroy / Los Banos Keep LEFT onto SR-156 for 4.7 mi Turn LEFT (South) onto San Felipe Rd for 3.1 mi Merge onto SR-25 [San Felipe Rd] for 0.9 mi                                                                                                                                                                                                                                                               |
| 9:00 AM<br>9:12 AM<br>9:42 AM<br>9:55 AM<br>10:11 AM<br>10:18 AM<br>10:22 AM<br>10:25 AM<br>11:31 AM<br>11:35 AM<br>11:39 AM           | 582.2 mi<br>605.5 mi<br>618.1 mi<br>632.6 mi<br>638.8 mi<br>642.4 mi<br>646.3 mi<br>718.0 mi<br>722.7 mi<br>725.8 mi                                     | Turn RIGHT to stay on SR-41 [Wawona Rd] for 23.3 mi Turn RIGHT (West) onto Raymond Rd [Road 415] for 12.7 mi Keep STRAIGHT onto Raymond Rd [Road 600] for 14.5 mi Road name changes to Avenue 21 for 6.2 mi Keep STRAIGHT onto Avenue 20 1/2 for 3.6 mi Take Ramp (RIGHT) onto SR-99 for 3.9 mi towards SR-99 N At exit 166, take Ramp (LEFT) onto SR-152 [Highway 152] for 71.7 mi towards SR-152 / Gilroy / Los Banos Keep LEFT onto SR-156 for 4.7 mi Turn LEFT (South) onto San Felipe Rd for 3.1 mi Merge onto SR-25 [San Felipe Rd] for 0.9 mi  15 Arrive 526 San Benito St, Hollister, CA 95023                                                                                                                                                                                                             |
| 9:00 AM 9:12 AM 9:42 AM 9:55 AM 10:11 AM 10:18 AM 10:22 AM 10:25 AM 11:31 AM 11:35 AM 11:39 AM 11:41 AM                                | 582.2 mi<br>605.5 mi<br>618.1 mi<br>632.6 mi<br>638.8 mi<br>642.4 mi<br>646.3 mi<br>718.0 mi<br>722.7 mi<br>725.8 mi<br>726.7 mi                         | Turn RIGHT to stay on SR-41 [Wawona Rd] for 23.3 mi Turn RIGHT (West) onto Raymond Rd [Road 415] for 12.7 mi Keep STRAIGHT onto Raymond Rd [Road 600] for 14.5 mi Road name changes to Avenue 21 for 6.2 mi Keep STRAIGHT onto Avenue 20 1/2 for 3.6 mi Take Ramp (RIGHT) onto SR-99 for 3.9 mi towards SR-99 N At exit 166, take Ramp (LEFT) onto SR-152 [Highway 152] for 71.7 mi towards SR-152 / Gilroy / Los Banos Keep LEFT onto SR-156 for 4.7 mi Turn LEFT (South) onto San Felipe Rd for 3.1 mi Merge onto SR-25 [San Felipe Rd] for 0.9 mi  15 Arrive 526 San Benito St, Hollister, CA 95023 End of day                                                                                                                                                                                                  |
| 9:00 AM 9:12 AM 9:42 AM 9:55 AM 10:11 AM 10:18 AM 10:22 AM 10:25 AM 11:31 AM 11:35 AM 11:39 AM 11:41 AM  DAY 5 9:00 AM                 | 582.2 mi<br>605.5 mi<br>618.1 mi<br>632.6 mi<br>638.8 mi<br>642.4 mi<br>646.3 mi<br>718.0 mi<br>722.7 mi<br>725.8 mi<br>726.7 mi                         | Turn RIGHT to stay on SR-41 [Wawona Rd] for 23.3 mi Turn RIGHT (West) onto Raymond Rd [Road 415] for 12.7 mi Keep STRAIGHT onto Raymond Rd [Road 600] for 14.5 mi Road name changes to Avenue 21 for 6.2 mi Keep STRAIGHT onto Avenue 20 1/2 for 3.6 mi Take Ramp (RIGHT) onto SR-99 for 3.9 mi towards SR-99 N At exit 166, take Ramp (LEFT) onto SR-152 [Highway 152] for 71.7 mi towards SR-152 / Gilroy / Los Banos Keep LEFT onto SR-156 for 4.7 mi Turn LEFT (South) onto San Felipe Rd for 3.1 mi Merge onto SR-25 [San Felipe Rd] for 0.9 mi  15 Arrive 526 San Benito St, Hollister, CA 95023 end of day  Depart 526 San Benito St, Hollister, CA 95023 on SR-25 [CR-G1] (North) for 0.1 mi                                                                                                               |
| 9:00 AM 9:12 AM 9:42 AM 9:55 AM 10:11 AM 10:18 AM 10:22 AM 10:25 AM 11:31 AM 11:35 AM 11:39 AM 11:41 AM  DAY 5 9:00 AM 9:00 AM         | 582.2 mi<br>605.5 mi<br>618.1 mi<br>632.6 mi<br>638.8 mi<br>642.4 mi<br>646.3 mi<br>718.0 mi<br>722.7 mi<br>725.8 mi<br>726.7 mi                         | Turn RIGHT to stay on SR-41 [Wawona Rd] for 23.3 mi  Turn RIGHT (West) onto Raymond Rd [Road 415] for 12.7 mi  Keep STRAIGHT onto Raymond Rd [Road 600] for 14.5 mi  Road name changes to Avenue 21 for 6.2 mi  Keep STRAIGHT onto Avenue 20 1/2 for 3.6 mi  Take Ramp (RIGHT) onto SR-99 for 3.9 mi towards SR-99 N  At exit 166, take Ramp (LEFT) onto SR-152 [Highway 152] for 71.7 mi towards SR-152 / Gilroy / Los Banos  Keep LEFT onto SR-156 for 4.7 mi  Turn LEFT (South) onto San Felipe Rd for 3.1 mi  Merge onto SR-25 [San Felipe Rd] for 0.9 mi  15 Arrive 526 San Benito St, Hollister, CA 95023  End of day  Depart 526 San Benito St, Hollister, CA 95023 on SR-25 [CR-G1] (North) for 0.1 mi  Turn LEFT (West) onto CR-G1 [4th St] for 0.6 mi                                                    |
| 9:00 AM 9:12 AM 9:42 AM 9:55 AM 10:11 AM 10:18 AM 10:22 AM 10:25 AM 11:31 AM 11:35 AM 11:39 AM 11:41 AM  DAY 5 9:00 AM 9:00 AM 9:02 AM | 582.2 mi<br>605.5 mi<br>618.1 mi<br>632.6 mi<br>638.8 mi<br>642.4 mi<br>646.3 mi<br>718.0 mi<br>722.7 mi<br>725.8 mi<br>726.7 mi<br>726.8 mi<br>727.4 mi | Turn RIGHT to stay on SR-41 [Wawona Rd] for 23.3 mi  Turn RIGHT (West) onto Raymond Rd [Road 415] for 12.7 mi  Keep STRAIGHT onto Raymond Rd [Road 600] for 14.5 mi  Road name changes to Avenue 21 for 6.2 mi  Keep STRAIGHT onto Avenue 20 1/2 for 3.6 mi  Take Ramp (RIGHT) onto SR-99 for 3.9 mi towards SR-99 N  At exit 166, take Ramp (LEFT) onto SR-152 [Highway 152] for 71.7 mi towards SR-152 / Gilroy / Los Banos  Keep LEFT onto SR-156 for 4.7 mi  Turn LEFT (South) onto San Felipe Rd for 3.1 mi  Merge onto SR-25 [San Felipe Rd] for 0.9 mi  15 Arrive 526 San Benito St, Hollister, CA 95023  End of day  Depart 526 San Benito St, Hollister, CA 95023 on SR-25 [CR-G1] (North) for 0.1 mi  Turn LEFT (West) onto CR-G1 [4th St] for 0.6 mi  Keep STRAIGHT onto CR-G1 [San Juan Rd] for 1.0 mi |

| 9:22 AM  | 746.3 mi | At exit 336, keep RIGHT onto Ramp for 0.2 mi towards SR-156 W / Monterey Peninsula              |
|----------|----------|-------------------------------------------------------------------------------------------------|
| 9:22 AM  | 746.5 mi | Take Ramp (LEFT) onto SR-156 for 6.2 mi towards SR-156 W / Monterey Peninsula                   |
| 9:28 AM  | 752.8 mi | Merge onto SR-1 [Cabrillo Hwy] for 17.9 mi                                                      |
| 9:45 AM  | 770.7 mi | Turn LEFT (East) onto CR-G16 [Carmel Valley Rd] for 2.1 mi                                      |
| 9:48 AM  | 772.8 mi | Turn RIGHT (South) onto Rancho San Carlos Rd for 0.4 mi                                         |
| 9:49 AM  | 773.2 mi | 16 Arrive Valley Greens Dr, Carmel-By-the-Sea, CA 93923                                         |
| 12:49 PM | 773.2 mi | Depart Valley Greens Dr, Carmel-By-the-Sea, CA 93923 on Rancho San Carlos Rd (North) for 0.4 mi |
| 12:50 PM | 773.6 mi | Turn LEFT (West) onto CR-G16 [Carmel Valley Rd] for 2.2 mi                                      |
| 12:53 PM | 775.8 mi | Turn RIGHT (North) onto SR-1 [Cabrillo Hwy] for 44.7 mi                                         |
| 1:35 PM  | 820.4 mi | At exit 441B, take Ramp (RIGHT) onto SR-17 for 3.5 mi towards SR-17 N / San Jose / Oakland      |
| 1:38 PM  | 823.9 mi | Turn RIGHT onto Ramp for 174 yds towards Mt Hermon Road                                         |
| 1:38 PM  | 824.0 mi | Keep STRAIGHT onto Mt Hermon Rd for 0.7 mi                                                      |
| 1:39 PM  | 824.7 mi | Turn RIGHT (East) onto Scotts Valley Dr for 0.8 mi                                              |
| 1:41 PM  | 825.5 mi | Turn RIGHT (East) onto Carbonero Way for 0.1 mi                                                 |
| 1:42 PM  | 825.6 mi | Turn RIGHT (South-West) onto El Pueblo Rd for 0.1 mi                                            |
| 1:43 PM  | 825.8 mi | 17 Arrive 380 El Pueblo Rd, Scotts Valley, CA 95066                                             |
|          |          |                                                                                                 |